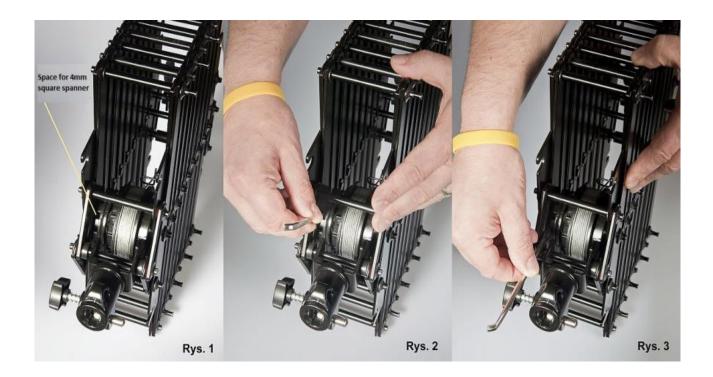

## User's guide pantograph P. How to increase the tension, adjust of pantograph cluth.

Maximum load of pantograph is 15 kgs. It requires to be adjusted periodically when used. If it turns out that although the load is less than 15 kg, and the equipment starts to move down, one should be in accordance with the images shown on the following steps to increase the tension of the clutch. To do this, use the 4mm square spanner and turn the pressure element clockwise (as normal when tightening the screws).

Tension is to be set experimentally on the principle of "small steps" by doing a small turnover and checking whether the pantograph works properly.

www.elfo.com.pl User's guide pantograph P